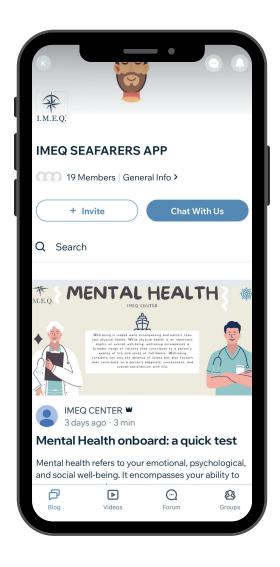

This service is facilitated through our IMEQ SEAFARERS APP via online chat or direct access to a Watsapp line, accessible in Greek, Russian, Filipino & English languages.

Hello

I am feeling a bit down today. Can you help me?

Hello! Most certainly. My name is Erica and I am here for you

Direct access to professional psychologists

Confidential & secure online support

Available via IMEQ Seafarers App or WhatsApp/Viber

Multilingual Support: Greek, Russian, Filipino & English Our service is meticulously crafted to assist seafarers in navigating through various psychological challenges, including but not limited to bullying/sexual harassment, PTSD/Trauma, stress/anxiety, depression, suicidal thinking, management and leadership challenges onboard, family issues, among others.